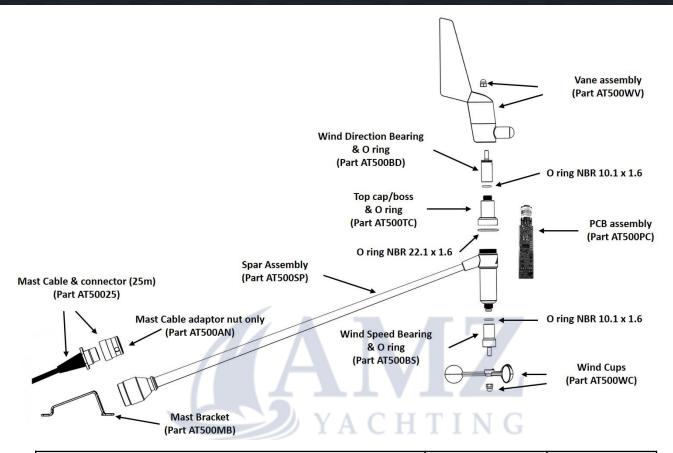

## 500 series Wind Sensor & 213 spare parts

| Description                                                     | Part Number | Price in EUR<br>Ex VAT |
|-----------------------------------------------------------------|-------------|------------------------|
| Wind Sensor Wand Complete (horizontal) - vertical available     | ATHMU05     | 1182€                  |
| MHU PCB also fits B&G 213 wind sensors                          | AT500PC     | 522€                   |
| Vane Assembly* - fits all B&G 213 units                         | AT500WV     | 198€                   |
| Wind Cups* - fits all B&G 213 units                             | AT500WC     | 54€                    |
| Bearing wind direction (top) including O ring* - 213 compatible | AT500BD     | 114€                   |
| Bearing wind speed (bottom) including O ring* - 213 compatible  | AT500BS     | 126€                   |
| Top cap/boss including O ring - 213 compatible                  | AT500TC     | 102€                   |
| Spar Assembly                                                   | AT500SP     | 570€                   |
| Mast Cable (25m) & connector, other lengths available           | AT50025     | 414€                   |
| Mast Cable adaptor nut - 213 compatible                         | AT500AN     | 90€                    |
| Mast Bracket - 213 compatible                                   | AT500MB     | 150€                   |